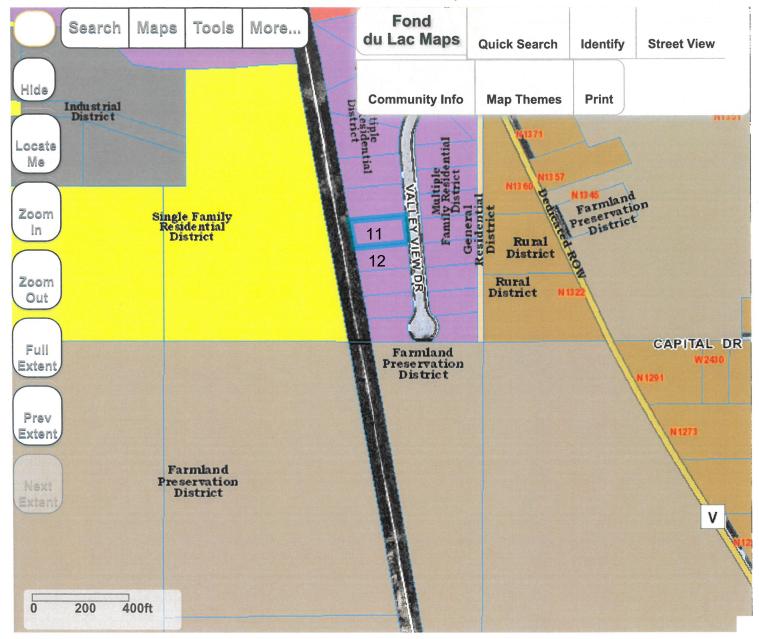

## Fond du Lac County, WI

| Parcel<br>Number        | V02-13-18-99-VB-110-00                         | Site Address         | 667 VALLEY VIEW DR                                                                                      |
|-------------------------|------------------------------------------------|----------------------|---------------------------------------------------------------------------------------------------------|
| Owner                   | HABITAT FOR HUMANITY OF FOND DU LAC COUNTY INC | Municipality<br>Code | 20111                                                                                                   |
| Mailing<br>Address      | 65 W SCOTT ST                                  | Municipality         | VILLAGE OF CAMPBELLSPORT                                                                                |
| Mailing<br>Address<br>2 |                                                | PLSS<br>Location     |                                                                                                         |
| Mailing<br>City         | FOND DU LAC                                    | Acres                | 0.6                                                                                                     |
| Mailing<br>State        | WI                                             | Legal<br>Description | Refer to the source document for actual legal description. S13 T13N R18E VALLEY VIEW SUBDIVISION LOT 11 |
| Mailing<br>Zip          | 54935                                          |                      |                                                                                                         |

V02-13-18-99-VB-110-00 20111-VILLAGE OF CAMPBELLSPORT Active

Alternate Tax Parcel Number: Acres:

0.6

Description - Comments (Please see Documents tab below for related documents. For a complete legal description, see recorded document.): **S13 T13N R18E VALLEY VIEW SUBDIVISION LOT 11** 

# Fond du Lac County, WI

| Parcel<br>Number        | V02-13-18-99-VB-120-00                         | Site Address         | 671 VALLEY VIEW DR                                                                                         |
|-------------------------|------------------------------------------------|----------------------|------------------------------------------------------------------------------------------------------------|
| Owner                   | HABITAT FOR HUMANITY OF FOND DU LAC COUNTY INC | Municipality<br>Code | 20111                                                                                                      |
| Mailing<br>Address      | 65 W SCOTT ST                                  | Municipality         | VILLAGE OF CAMPBELLSPORT                                                                                   |
| Mailing<br>Address<br>2 |                                                | PLSS<br>Location     |                                                                                                            |
| Mailing<br>City         | FOND DU LAC                                    | Acres                | 0.51                                                                                                       |
| Mailing<br>State        | WI                                             | Legal<br>Description | Refer to the source document for actual legal description.<br>S13 T13N R18E VALLEY VIEW SUBDIVISION LOT 12 |
| Mailing<br>Zip          | 54935                                          |                      |                                                                                                            |

V02-13-18-99-VB-120-00 20111-VILLAGE OF CAMPBELLSPORT Active

Alternate Tax Parcel Number: Acres:

0.5100

Description - Comments (Please see Documents tab below for related documents. For a complete legal description, see recorded document.): S13 T13N R18E VALLEY VIEW SUBDIVISION LOT 12