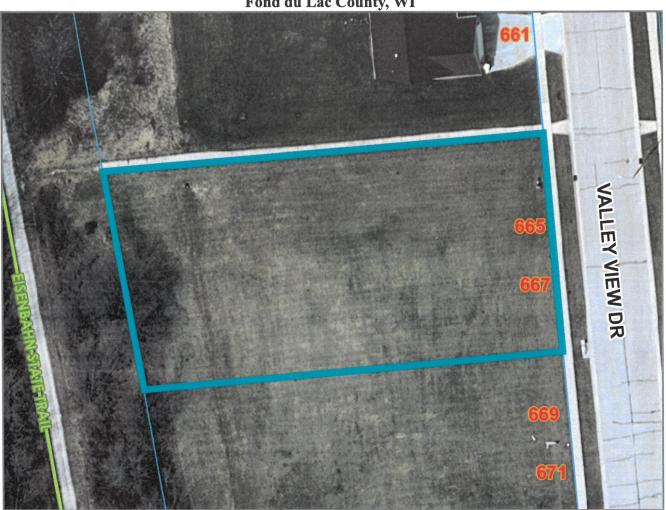

# 665/667 & 669/671 Valley View Drive Lots 11 & 12 Valley View Subdivision

**Duplex lots** 

## Fond du Lac County, WI

| Parcel<br>Number        | V02-13-18-99-VB-110-00                         | Site Address         | 667 VALLEY VIEW DR                                                                                      |
|-------------------------|------------------------------------------------|----------------------|---------------------------------------------------------------------------------------------------------|
| Owner                   | HABITAT FOR HUMANITY OF FOND DU LAC COUNTY INC | Municipality<br>Code | 20111                                                                                                   |
| Mailing<br>Address      | 65 W SCOTT ST                                  | Municipality         | VILLAGE OF CAMPBELLSPORT                                                                                |
| Mailing<br>Address<br>2 |                                                | PLSS<br>Location     |                                                                                                         |
| Mailing<br>City         | FOND DU LAC                                    | Acres                | 0.6                                                                                                     |
| Mailing<br>State        | WI                                             | Legal<br>Description | Refer to the source document for actual legal description. S13 T13N R18E VALLEY VIEW SUBDIVISION LOT 11 |
| Mailing<br>Zip          | 54935                                          |                      |                                                                                                         |

# Fond du Lac County, WI

| Parcel<br>Number        | V02-13-18-99-VB-120-00                         | Site Address         | 671 VALLEY VIEW DR                                                                                         |
|-------------------------|------------------------------------------------|----------------------|------------------------------------------------------------------------------------------------------------|
| Owner                   | HABITAT FOR HUMANITY OF FOND DU LAC COUNTY INC | Municipality<br>Code | 20111                                                                                                      |
| Mailing<br>Address      | 65 W SCOTT ST                                  | Municipality         | VILLAGE OF CAMPBELLSPORT                                                                                   |
| Mailing<br>Address<br>2 |                                                | PLSS<br>Location     |                                                                                                            |
| Mailing<br>City         | FOND DU LAC                                    | Acres                | 0.51                                                                                                       |
| Mailing<br>State        | WI                                             | Legal<br>Description | Refer to the source document for actual legal description.<br>S13 T13N R18E VALLEY VIEW SUBDIVISION LOT 12 |
| Mailing<br>Zip          | 54935                                          |                      |                                                                                                            |

## **Estimated Fair Market Value:**

**Average Assessment Ratio:** 

0.987337041

\* MFL and PFC values are not included in the total.

Special Assessments

**Assessment** 

**Amount** 

\*Lot 11 = 665/667 Valley View Dr. (0.6 acres per Fond du Lac County GIS)

<sup>\*</sup>Lot 12 = 669/671 Valley View Dr. (0.51 acres per Fond du Lac County GIS)