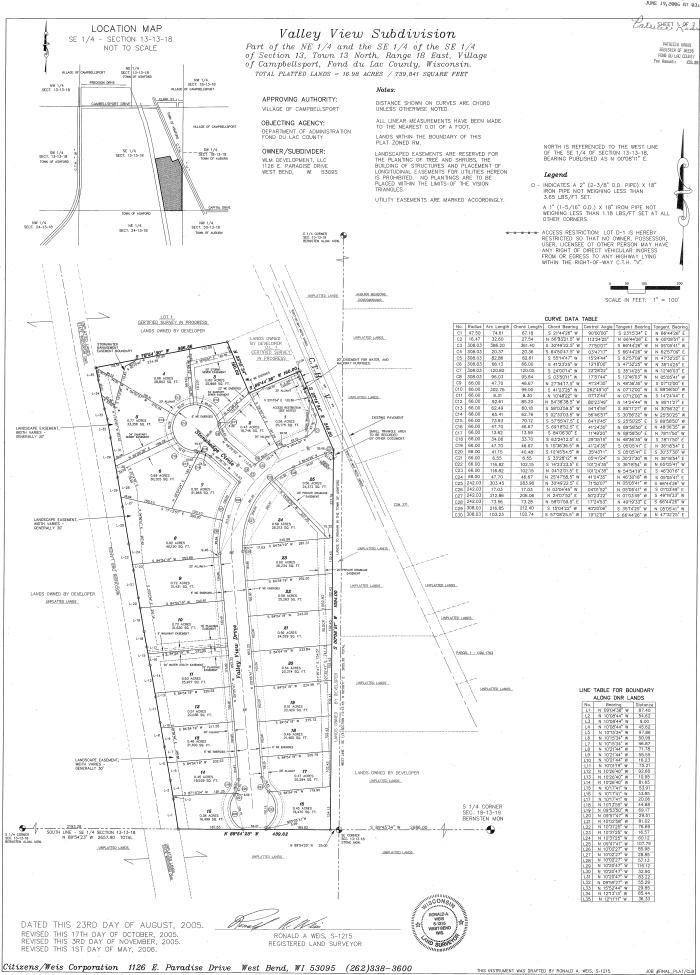

## Valley View Subdivision

Part of the NE 1/4 and the SE 1/4 of the SE 1/4 of Section 13, Town 13 North, Range 18 East, Village of Campbellsport, Fond du Lac County, Wisconsin. TOTAL PLATTED LANDS = 16.98 ACRES / 739,841 SQUARE FEET

#### SURVEYOR'S CERTIFICATE:

I, Ronald A. Wels, Registered Land Surveyor, hereby certify that by the direction of WLM Development, LLC, I have surveyed, divided, and mapped this plot entitled Valley View Subdivision, being a part of the NE 1/4 and the SE 1/4 of the SE 1/4 of Section 13, Town 13 North, Range 18 East, Village of Campbellsport, Fond du Lac County, Wisconsin, which is bounded and described as follows:

Commencing at the SE corner of Section 13; thence N 89'54'23" W along the south line of the SE 1/4 of said section, 25.00 feet to the place of beginning of lands herein described; thence continuing N 89'54'23" W along said south line, 430.62 feet to a point on an easterly right-of-way line of Weccessin Department of Natural Resources londs; thence N 100'43'5" W along said right-of-way line, 87.40 feet; thence N 100'44" W along said right-of-way line, 87.40 feet; thence N 100'44" W along said right-of-way line, 71.78 feet; thence N 100'19" W along said right-of-way line, 75.21 feet; thence N 107'55" W along said right-of-way line, 53.91 feet; thence N 107'55" W along said right-of-way line, 53.91 feet; thence N 107'55" W along said right-of-way line, 40'40" W along said right-of-way line, 25.91 feet; thence N 107'55" W along said right-of-way line, 25.91 feet; thence N 107'55" W along said right-of-way line, 25.91 feet; thence N 107'55" W along said right-of-way line, 25.91 feet; thence N 107'55" W along said right-of-way line, 10.779 feet; thence N 107'52" W along said right-of-way line, 10.779 feet; thence N 107'52" W along said right-of-way line, 10.779 feet; thence N 107'52" W along said right-of-way line, 10.779 feet; thence N 107'52" W along said right-of-way line, 10.779 feet; thence N 107'52" W along said right-of-way line, 10.779 feet; thence N 107'52" W along said right-of-way line, 10.779 feet; thence N 107'52" W along said right-of-way line, 10.779 feet; thence N 107'52" W along said right-of-way line, 10.779 feet; thence N 107'52" W along said right-of-way line, 10.779 feet; thence N 107'52" W along said right-of-way line, 10.779 feet; thence N 107'52" W along said right-of-way line, 10.779 feet; thence N 107'52" W along said right-of-way line, 10.779 feet; thence N 107'52" W along said right-of-way line, 10.779 feet; thence N 107'52" W along said right-of-way line, 10.779 feet; thence N 107'52" W along said right-of-way line, 10.779 feet; thence N 107'52" W along said right-of-way line, 10.779 feet

Containing 16.98 acres (739,841 square feet more or less).

DATED THIS 23RD DAY OF AUGUST, 2005.
REVISED THIS 17TH DAY OF OCTOBER, 2005.
REVISED THIS 3RD DAY OF NOVEMBER, 2005.
REVISED THIS IST DAY OF MAY, 2006.