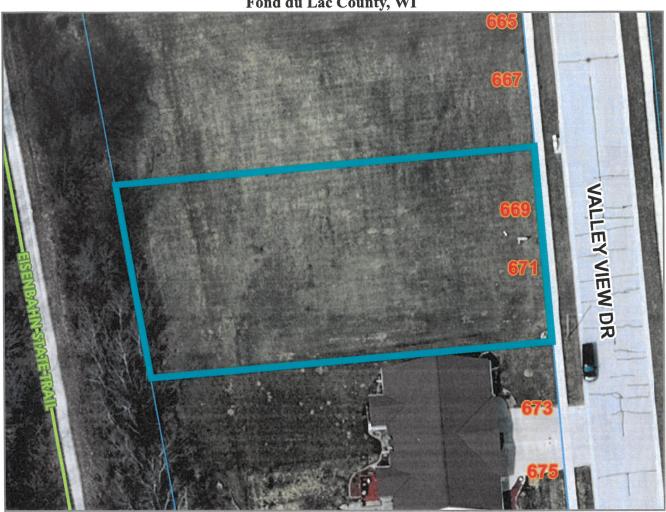

# 665/667 & 669/671 Valley View Drive Lots 11 & 12 Valley View Subdivision

**Duplex lots** 

# Fond du Lac County, WI

| Parcel<br>Number        | V02-13-18-99-VB-120-00                         | Site Address         | 671 VALLEY VIEW DR                                                                                         |
|-------------------------|------------------------------------------------|----------------------|------------------------------------------------------------------------------------------------------------|
| Owner                   | HABITAT FOR HUMANITY OF FOND DU LAC COUNTY INC | Municipality<br>Code | 20111                                                                                                      |
| Mailing<br>Address      | 65 W SCOTT ST                                  | Municipality         | VILLAGE OF CAMPBELLSPORT                                                                                   |
| Mailing<br>Address<br>2 |                                                | PLSS<br>Location     |                                                                                                            |
| Mailing<br>City         | FOND DU LAC                                    | Acres                | 0.51                                                                                                       |
| Mailing<br>State        | WI                                             | Legal<br>Description | Refer to the source document for actual legal description.<br>S13 T13N R18E VALLEY VIEW SUBDIVISION LOT 12 |
| Mailing<br>Zip          | 54935                                          |                      |                                                                                                            |

## **Estimated Fair Market Value:**

**Average Assessment Ratio:** 

0.987337041

\* MFL and PFC values are not included in the total.

Special Assessments

**Assessment** 

**Amount** 

\*Lot 11 = 665/667 Valley View Dr. (0.6 acres per Fond du Lac County GIS)

<sup>\*</sup>Lot 12 = 669/671 Valley View Dr. (0.51 acres per Fond du Lac County GIS)